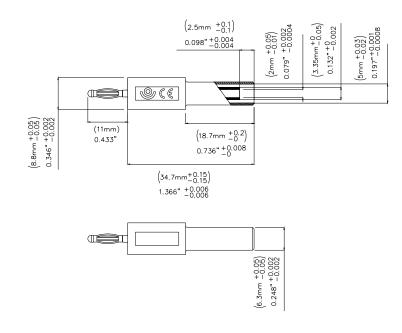

e-mail: <a href="mailto:technicalsupport@pomonatest.com">technicalsupport@pomonatest.com</a>
Where to Buy: <a href="mailto:www.pomonaelectronics.com">www.pomonaelectronics.com</a>

All dimensions are in inches. Tolerances (except noted):  $.xx = \pm .02$ " (,51 mm),  $.xxx = \pm .005$ " (,127 mm). All specifications are to the latest revisions. Specifications are subject to change without notice. Registered trademarks are the property of their respective companies.