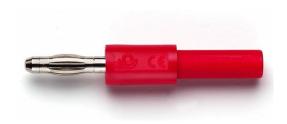

### Model 72917 4mm Banana Plug to 2mm Sheathed Banana Jack Adapter

#### **Features**

- Accepts 2mm safety-sheathed banana plugs
- Converts to standard 4mm banana plug
- Rating: 33 Vac / 70 Vdc, 10A

#### **Materials**

• Insulation: Polyamide

• Plug body: Nickel-plated Brass